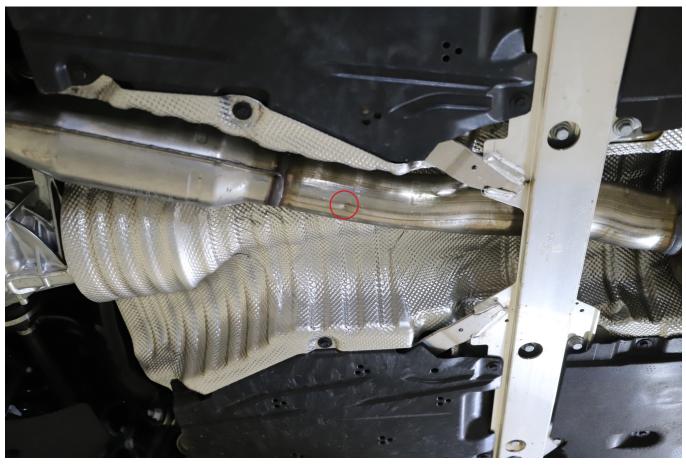

## Cutting Instructions :

**O** 

To make it easier to cut the exhaust we reccomend remoiving it from the car. Find the indent just before the resonator to mark out the cutting line. Cut along the line and de-bur the edges. If fitting with the original GPF-back re-fit this now and then fit the Scorpion GPF delete following the line diagram on the first page. If fitting with the Scorpion GPF-back you do not need to use the supplied adaptor.