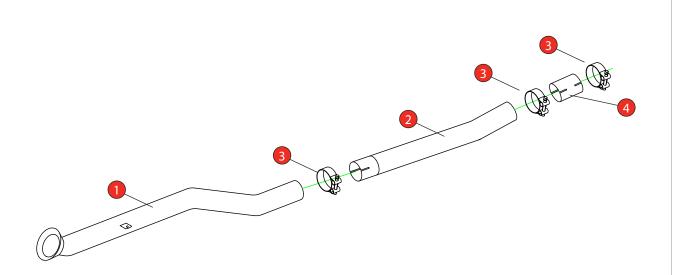

| NO.   | PART NO.   | DESCRIPTION                                                          | QTY | CLASSIFICATION | Motorsport Use Only |
|-------|------------|----------------------------------------------------------------------|-----|----------------|---------------------|
| 1     | 868BM      | GPF Delete front pipe                                                | 1   | HOMOLOGATED    | No                  |
| 2     | 869BM      | GPF Delete centre pipe                                               | 1   | DATE           | 31/10/2022          |
|       |            |                                                                      |     |                | 00                  |
| FITKI | Fit Kit    |                                                                      |     | AUTHORISED     | S Shipley           |
| 3     | Z016.10062 | 79mm H/D Clamp                                                       | 3   |                |                     |
| 4     | AD133      | Adaptor sleeve (Only required when fitting with OE GPF-back exhaust) | 1   |                |                     |

## Cutting Instructions :

**O** 

To make it easier to cut the exhaust we reccomend remoiving it from the car. Find the indent just before the resonator to mark out the cutting line. Cut along the line and de-bur the edges. If fitting with the original GPF-back re-fit this now and then fit the Scorpion GPF delete following the line diagram on the first page. If fitting with the Scorpion GPF-back you do not need to use the supplied adaptor.