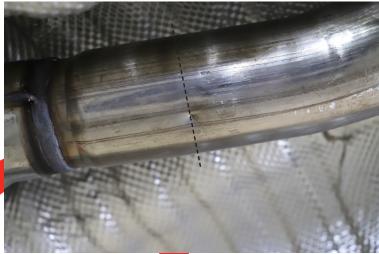

## Cutting Instructions :

**O** 

To make it easier to cut the exhaust we reccomend remoiving it from the car. Find the indent just before the resonator to mark out the cutting line. Cut along the line and de-bur the edges. If fitting with the original GPF-back re-fit this now and then fit the Scorpion GPF delete following the line diagram on the first page. If fitting with the Scorpion GPF-back you do not need to use the supplied adaptor.